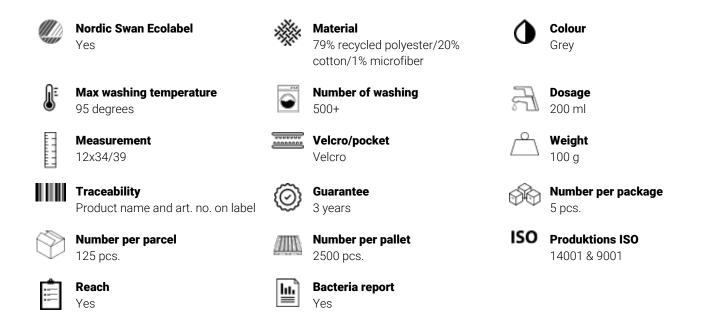

#### **Product information**

The long and shredded edge fringes effectively remove dirt along edges of table legs and chair legs. For all types of floors. Very low friction, even on linoleum. 5 rows of closed nooses. Tolerates chlorine and spirit due to the high quality of the raw materials. Can be used in dry, damp or wet condition. The product can be used without cleaning chemicals. Fits to 30 cm lightweight mop frame, art. no. 3002. The product will not cause wear or damage to surfaces when used as recommended. The product is certified with GRS and the 3rd generation Nordic Swan Ecolabel

#### **Washing and maintenance**

- Do not use strong alkaline detergents (≤ 12)
- Use regular detergent (Ph<10,5) dose 1/3 of recommended dosage
- Do not use fabric softener, chlorine or bleach
- On the products, there is a single dot icon indicating they should be dried at 30 degrees for a maximum of 80 minutes or at 60 degrees for a maximum of 55 minutes and preferably with cold air drying at the end.

**Disposal**: To be disposed of with waste disposal or recycled in order to form part of the circular economy.

Environment: Nordic Swan Ecolabelled, which ensures a 360°C of the sustainability of the product from cradle to grave.