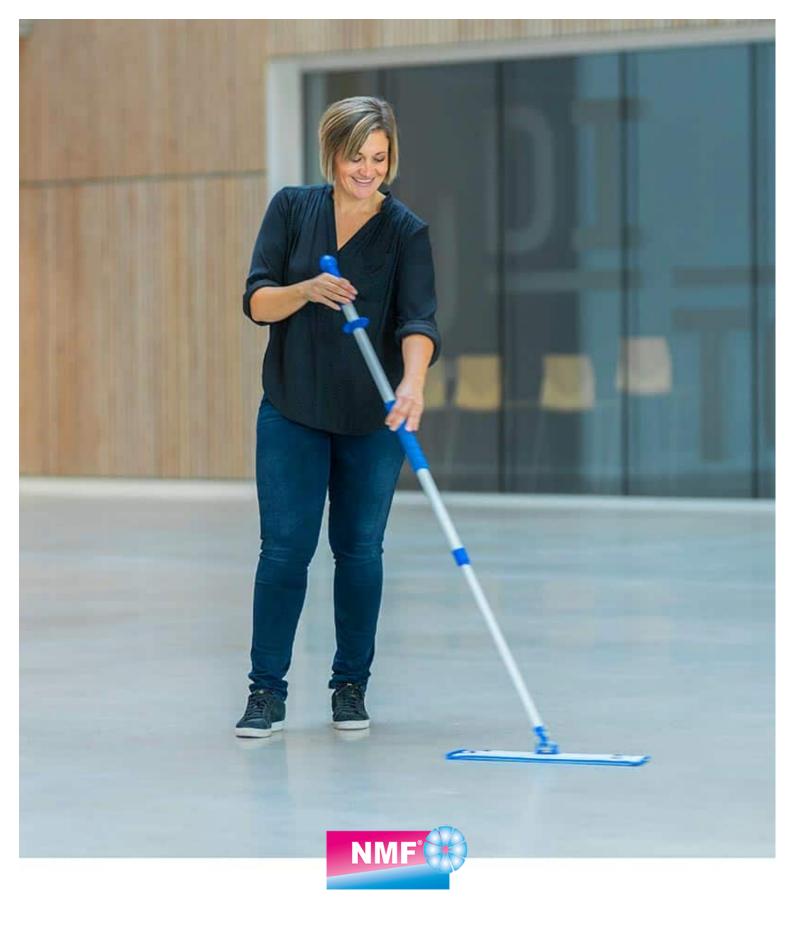

# **High Performance Mop**

30 cm microfiber mop, ideal for very furnished rooms - especially wooden floors. Long service life, high cleaning performance and removes 99,8% of the microorganisms (bacteria and viruses).

#### **Product information**

The long and shredded edge fringes effectively remove dirt along edges of table legs and chair legs. For all types of floors. Very low friction, even on linoleum. 5 rows of closed nooses. Tolerates chlorine and spirit due to the high quality of the raw materials. Can be used in dry, damp or wet condition. The product can be used without cleaning chemicals. Fits to 30 cm lightweight mop frame, art. no. 3002. The product will not cause wear or damage to surfaces when used as recommended. The product is certified with GRS and the 3rd generation Nordic Swan Ecolabel